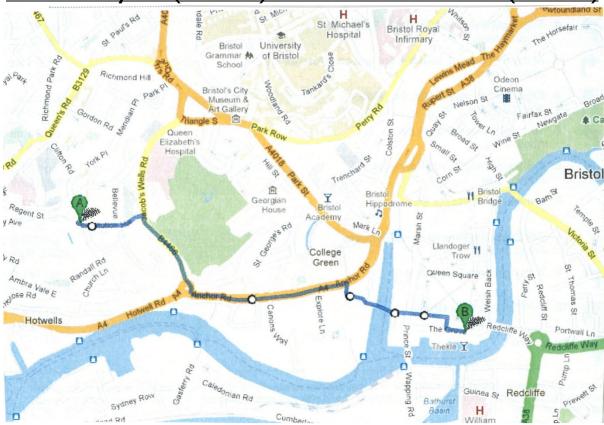

## <u>Pedestrian Directions</u> <u>from Goldney Hall (BS8 IBH) to Riverstation Restaurant (BSI 4RB)</u>

- 1. Start out along CONSTITUTION HILL heading east
- 2. After ½ km turn left on to JACOBS WELLS ROAD heading south for another ½ km
- 3. Cross at the pedestrian crossing before the roundabout
- 4. Bear left and after 8 metres cross again at ST GEORGES ROAD
- 5. Taking the 2<sup>nd</sup> left exit at the roundabout, turn off onto ANCHOR ROAD
- 6. Heading along this road you will pass a Travel lodge on your left.
- 7. Passing COLLEGE SQUARE on your left, take the pedestrian crossing turn right on ANCHOR ROAD to WILDSCREEN WALK with the entrance to @Bristol on your right
- 8. Turn left and walk across ANCHOR SQUARE with Bristol Aquarium and ZaZa

  Bazaar on your left continue straight towards the pedestrian bridge Pedros Bridge
- 9. Cross PEDROS BRIDGE and straight on to FARRS LANE
- 10. After cross at the pedestrian crossing, turn right down PRINCE STREET
- II. At the next junction, turn left on to THE GROVE.
- 12. Follow this street for 150 metres towards a small roundabout, Riverstation is just on the right overlooking the harbour.

Distance I.I miles/I.8km

Time approx 18 - 36 minutes